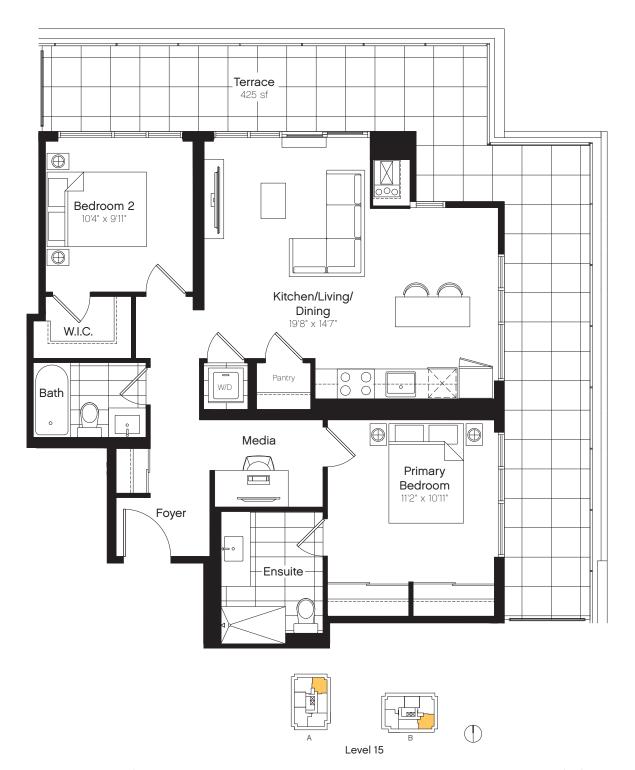

## Type 2K

2 Bed, 2 Bath Interior: 943 sf Total: 1,368 sf

Prices and specifications are subject to change without notice. All areas and stated room dimensions are approximate and actual living area will vary from floor area stated. Floor area is measured in accordance with ONWHP bulletin #22. Vendor may substitute materials provided such materials are of quality equal to or better than the material provided for in the plans and specifications at the Vendor's discretion. Decorative and upgraded items displayed in marketing marketing materials and/or the sales office are for display purposes only and are not included in the purchase price. The ceiling height of the unit will be approximately 9', measured from the upper surface of the concrete floor slab to the underside of the concrete ceiling slab or ceiling structure, provided however that various areas of the dwelling unit may contain (or be subject to) ceiling bulkheads and/or dropped ceilings, in order to facilitate the installation of structural support accordingly in those areas of the unit that are subject to said bulkheads and/or dropped ceilings the overall ceiling height will be reduced accordingly. E.&O.E.