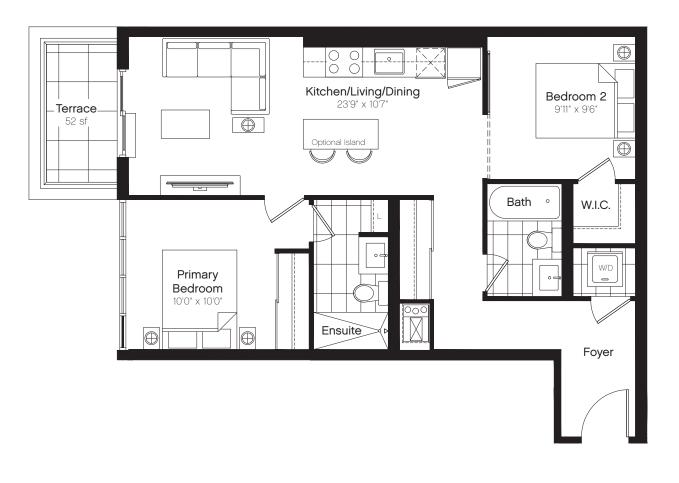

## Type 2D

2 Bed, 2 Bath Interior: 809 sf Total: 861 sf

Prices and specifications are subject to change without notice. All areas and stated room dimensions are approximate and actual living area will vary from floor area stated. Floor area is measured in accordance with ONWHP bulletin #22. Vendor may substitute materials provided such materials are of quality equal to or better than the material provided for in the plans and specifications at the Vendor's discretion. Decorative and upgraded items displayed in marketing marketing materials and/or the sales office are for display purposes only and are not included in the purchase price. The ceiling height of the unit will be approximately 9', measured from the upper surface of the concrete floor slab to the underside of the concrete ceiling slab or ceiling structure, provided however that various areas of the dwelling unit may contain (or be subject to) ceiling bulkheads and/or dropped ceilings, in order to facilitate the installation of structural support accordingly in those areas of the unit that are subject to said bulkheads and/or dropped ceilings the overall ceiling height will be reduced accordingly. E.&O.E.